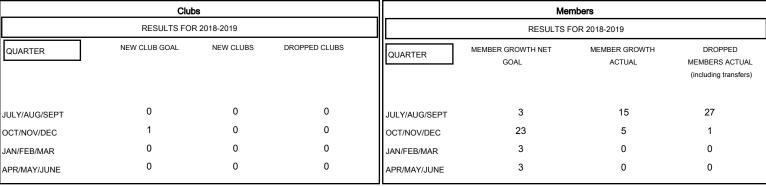

## MONTHLY MEMBERSHIP PROGRESS REPORT

District 12 I

Results as of: 10/31/2018

**GMT CA** 

## MT: CARLTON LLOYD LOCATION TENNESSEE



## GOALS AND ACTUAL NEW CLUBS CUMULATIVE



## GOALS AND ACTUAL MEMBERS CUMULATIVE



| -■- MEMBER GROWTH NET GOAL        |  |
|-----------------------------------|--|
| - ● - MEMBER GROWTH ACTUAL        |  |
| - ▲ - LAST YEAR MEMBERSHIP ACTUAL |  |
|                                   |  |
|                                   |  |
|                                   |  |

| DROPPED CLUBS: 0 |    |
|------------------|----|
| DROPPED MEMBERS  |    |
| DECEASED         | 0  |
| CLUB CANCELLED   | 0  |
| OTHER            | 28 |
| TOTAL            | 28 |

| 9 CLUBS OF 38 ADDED 1 OR MORE | GE |
|-------------------------------|----|
| NEW MEMBERS                   | MA |
|                               | FE |
|                               | Wo |
|                               | il |

| CLIC