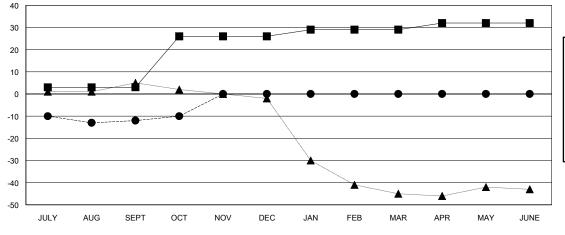

## GOALS AND ACTUAL MEMBERS CUMULATIVE

| -■- MEMBER GROWTH NET GOAL        |  |
|-----------------------------------|--|
| - ● - MEMBER GROWTH ACTUAL        |  |
| - ▲ - LAST YEAR MEMBERSHIP ACTUAL |  |
|                                   |  |
|                                   |  |
|                                   |  |